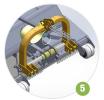

## Kreiselmulchgerät

APPLE vario 125-160

APPLE vario 140-190

APPLE vario 170-230

APPLE vario 190-260

- 1 Overlapping knives for a regular cut, also while changing the working width.
- 2 Rear support roller and roller scraper
- 3 Grass is discharged to the side backwards.
- 4 Grass is discharged towards the middle (option)
- 5 Hydraulic side shift (option)
- 6 Roting support rear wheels (option)
- 7 When changing the working width, support wheels are adjusted automatically. Wheels made of rubber or metal.