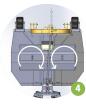

## Kreiselmulchgerät

APPLE vario 125-160

APPLE vario 140-190

APPLE vario 170-230

APPLE vario 190-260

- 1 Overlapping knives for a regular cut, also while changing the working width.
- 2 Rear support roller and roller scraper
- 3 Grass is discharged to the side backwards.
- 4 Grass is discharged towards the middle (option)
- 5 Hydraulic side shift (option)
- 6 Roting support rear wheels (option)
- 7 When changing the working width, support wheels are adjusted automatically. Wheels made of rubber or metal.