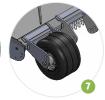

## Kreiselmulchgerät

APPLE vario 125-160

APPLE vario 140-190

APPLE vario 170-230

APPLE vario 190-260

- 1 Overlapping knives for a regular cut, also while changing the working width.
- 2 Rear support roller and roller scraper
- 3 Grass is discharged to the side backwards.
- 4 Grass is discharged towards the middle (option)
- 5 Hydraulic side shift (option)
- 6 Roting support rear wheels (option)
- 7 When changing the working width, support wheels are adjusted automatically. Wheels made of rubber or metal.