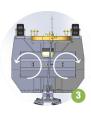

## Kreiselmulchgerät

APPLE vario 125-160

APPLE vario 140-190

APPLE vario 170-230

APPLE vario 190-260

- 1 Overlapping knives for a regular cut, also while changing the working width.
- 2 Rear support roller and roller scraper
- 3 Grass is discharged to the side backwards.
- 4 Grass is discharged towards the middle (option)
- 5 Hydraulic side shift (option)
- 6 Roting support rear wheels (option)
- 7 When changing the working width, support wheels are adjusted automatically. Wheels made of rubber or metal.