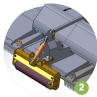

## Kreiselmulchgerät

APPLE vario 125-160

APPLE vario 140-190

APPLE vario 170-230

APPLE vario 190-260

- 1 Overlapping knives for a regular cut, also while changing the working width.
- 2 Rear support roller and roller scraper
- 3 Grass is discharged to the side backwards.
- 4 Grass is discharged towards the middle (option)
- 5 Hydraulic side shift (option)
- 6 Roting support rear wheels (option)
- 7 When changing the working width, support wheels are adjusted automatically. Wheels made of rubber or metal.

side shift

| L (working width) | D            |
|-------------------|--------------|
| 125-160           | 175 mm [7"]  |
| 140-190           | 250 mm [10"] |
| 170-230           | 300 mm [12"] |
| 190-260           | 350 mm [14"] |