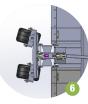

## Kreiselmulchgerät

APPLE vario 125-160

APPLE vario 140-190

APPLE vario 170-230

APPLE vario 190-260

- 1 Overlapping knives for a regular cut, also while changing the working width.
- 2 Rear support roller and roller scraper
- 3 Grass is discharged to the side backwards.
- 4 Grass is discharged towards the middle (option)
- 5 Hydraulic side shift (option)
- 6 Roting support rear wheels (option)
- 7 When changing the working width, support wheels are adjusted automatically. Wheels made of rubber or metal.